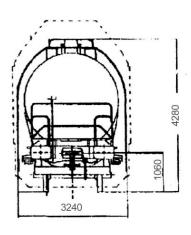

## **TECHNICAL DATA**

В

C

1. General

Serie: Zas

Own weight: ca. 20,5 t, Axle load: 20,0 t

Limits load

(with an own weight 20,5 t): S 43,5 t 51,5 t 59,5 t

Type of brake: KE-GP 14"
Minimal curven radius: 75 m

2. Running gear

Boggies: G70

Wheelsets: monoblock, 920 mm

3. Tank

Capacity: 77 m<sup>3</sup>

Material: Steel 1330 (SIS)

Design pressure: 1,5 bar The tank RID-code: L1,5BN