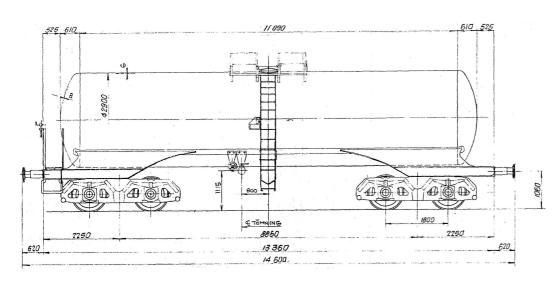

## **TECHNICAL DATA**

В

C

1. General

Serie: Zas

Own weight: ca. 20,5 t, Axle load: 20,0 t

Limits load

(with an own weight 20,5 t): S 43,5 t 51,5 t 59,5 t

Type of brake: KE-GP 14"
Minimal curven radius: 75 m

2. Running gear

Boggies: G70

Wheelsets: monoblock, 920 mm

3. Tank

Capacity: 77 m<sup>3</sup>

Material: Steel 1330 (SIS)

Design pressure: 1,5 bar The tank RID-code: L1,5BN

Heating: no Insulation: no Residue emptying: no

## 4. Loading and unloading devices

Filling manhole: 1-screw DN500, in top of tank

Bottom valve: DN100 "Gestra" operated from the down (from the track

level)

T-pipe: DN100

Discharging valves: 2 pcs. of the ball valves DN100 with connection M130x6